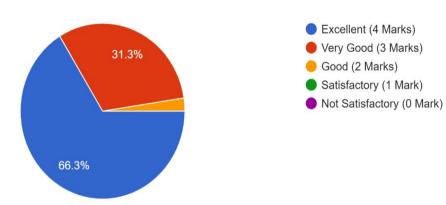

#### 8. Rate the Institution:

Rate the Institution (শিক্ষানুষ্ঠানৰ মান সম্পৰ্কে মত দিয়ক): <sup>83 responses</sup>

The following ratings on the institution are extracted from the online alumni analysis report and the ratings distributions of the institution are as Excellent: 55 students (66.3%), Very Good: 26 students (31.3%), Good: 2 students (2.4%) out of total 83 respondents.

**Rate the Institution:** The institution itself received predominantly positive ratings, with 66.3% of alumni rating it as Excellent and 31.3% as Very Good. A minimal proportion (2.4%) rated it as Good, highlighting widespread alumni satisfaction.