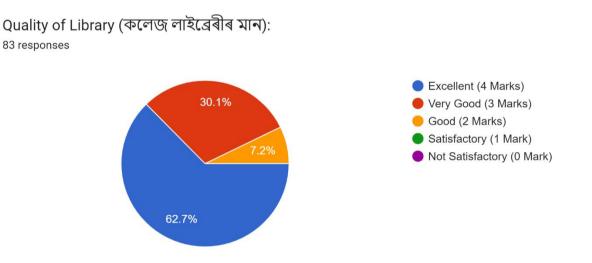

### 4. Quality of Library:

The ratings are categorized as According to the alumni analysis report on the quality of the library at Barpeta Girls' College, the ratings distribution is as follows: Excellent: 52 students (62.7%), Very Good: 25 students (30.1%) and Good: 6 students (7.2%). This indicates that a majority of the alumni (92.8%) rated the library as either Excellent or Very Good, with only a small proportion (7.2%) rating it as Good. This overwhelmingly positive feedback suggests that the library at Barpeta Girls' College is highly regarded by its alumni.

**Teaching Standards:** Alumni rated the teaching standards mostly as Excellent or Very Good, with a small number rating them as Good.

**Quality of Library:** The majority of alumni (92.8%) rated the library at Barpeta Girls' College as either Excellent (62.7%) or Very Good (30.1%), indicating a highly favorable perception. Only 7.2% rated the library as Good, suggesting that almost all alumni are satisfied with the library's quality.