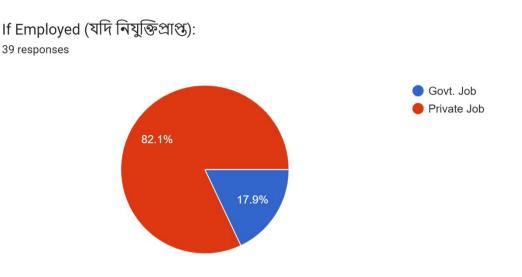

Krishna Nagar, Barpeta781301 (Assam), Phone No: 03665- 235800 Email: barpetagirlscollege.barpeta@gmail.com Website: <u>www.barpetagirlscollege.in</u> Established in 1978: A NAAC B-Grade Institution

Employment breakup of the alumni in the sectors: