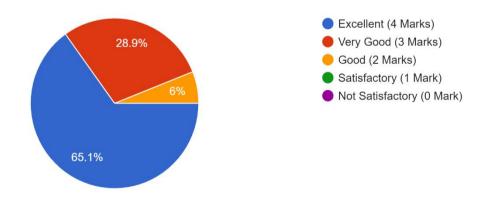

### 6. Assessment & Examination System:

Assessment & Examination System (মূল্যায়ন আৰু পৰীক্ষা ব্যৱস্থা): <sup>83 responses</sup>

This report presents the ratings provided by alumni upon the assessment & Examination System as Excellent: 54 students (65.1%), Very Good: 24 students (28.9%), Good: 5 students (6.0%) out of total 83 respondents.

**Assessment & Examination System:** The assessment and examination system received high ratings, with 65.1% of alumni rating it as Excellent and 28.9% as Very Good. A small percentage (6.0%) rated the system as Good, reflecting strong overall satisfaction among alumni.