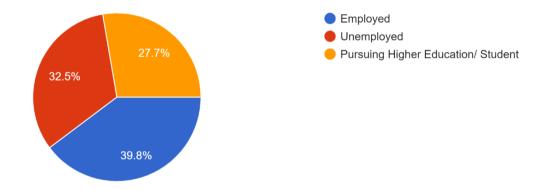

#### 1. Present Employment Status:

This report provides a summary of the current employment status of the alumni from Barpeta Girls College based on the responses from 83 participants. The data highlights the number of alumni who are employed, unemployed, pursuing higher education or further studies.

#### Key Insights from The Feedback:

**Employment Status of Alumni:** The data from Barpeta Girls College alumni reveals that while a significant number of alumni are successfully employed, a notable percentage are either unemployed or pursuing further education.