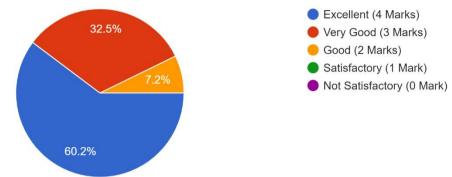

This report summarizes feedback from 83 alumni regarding the Teaching Standards. This report presents the ratings provided by alumni on the teaching standards of the teachers at our institution. The ratings are categorized as Excellent: 50 students (60.2%), Very Good: 27 students (32.5%), and Good: 6 students (7.2%).