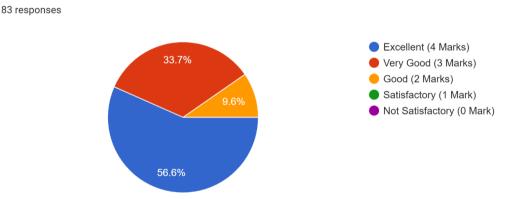

Institution's Efforts for your Career Uplift (আপোনাৰ কেৰিয়াৰৰ উন্নতিৰ হকে শিক্ষানুষ্ঠানৰ প্ৰচেষ্টা

10. Institution's Efforts for Career Uplift:

সম্পর্কে মত দিয়ক):

The following ratings are extracted from the online alumni analysis report upon the efforts of the institution for career uplift. The ratings distribution are as follows: Excellent: 47 students (56.5%), Very Good: 28 students (33.7%), Good 8 students (9.6%) out of total 83 respondents.

**Institution's Efforts for Career Uplift:** A significant majority (90.2%) of alumni rated the institution's career uplift efforts as Excellent or Very Good. Only a small portion (9.6%) rated it as Good, indicating overall strong satisfaction.