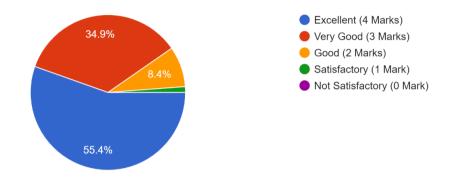

### 9. Office and Administration Rating:

Rate the Institution's Office and Administration (শিক্ষানুষ্ঠানৰ কাৰ্যালয় আৰু কৰ্তৃপক্ষৰ মান সম্পৰ্কে মত দিয়ক):

83 responses

The following ratings are extracted from the online alumni analysis report on the overall quality of the office and administration of the College. The ratings distributions are like Excellent: 46 students (55.5%), Very Good: 29 students (34.9%), Good: 7 students (8.4%) out of 83 respondents.

**Office and Administration Rating:** Alumni rated the office and administration highly, with 55.5% rating them as Excellent and 34.9% as Very Good. A smaller segment (8.4%) rated them as Good, suggesting overall effective administrative services.