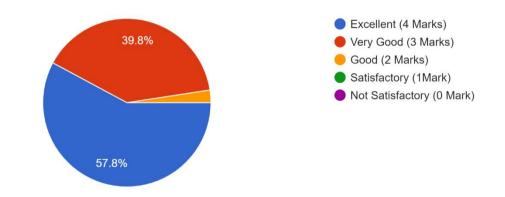

This report summarizes feedback from 83 alumni regarding the Teaching Standards. This report presents the ratings provided by alumni on the teaching standards of the teachers at our institution. The ratings are categorized as Excellent: 50 students (60.2%), Very Good: 27 students (32.5%), and Good: 6 students (7.2%).

**Teaching Standards:** Alumni rated the teaching standards mostly as Excellent or Very Good, with a small number rating them as Good.

**Quality of Library:** The majority of alumni (92.8%) rated the library at Barpeta Girls' College as either Excellent (62.7%) or Very Good (30.1%), indicating a highly favorable perception. Only 7.2% rated the library as Good, suggesting that almost all alumni are satisfied with the library's quality.