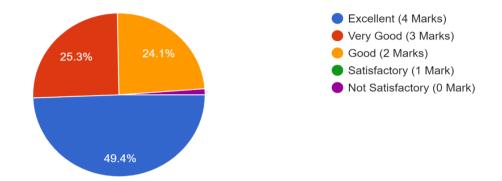

### 5. Student Support Facilities:

Student Support Facilities (ছাত্রীৰ সহায়ক সুবিধাসমূহ ) (Students' Day Home, Canteen, Sports, Welfare Schemes etc.):

83 responses

This report summarizes feedback from 83 alumni regarding the student support facility. This report presents the ratings provided by alumni upon the student support facilities of the college as Excellent: 41 students (49.4%), Very Good: 21 students (25.3%), Good: 20 students (24.1%), Not Satisfactory: 1 student (1.2%) out of total 83 respondents.

**Student Support Facilities:** Alumni feedback shows that nearly half (49.4%) rated the student support facilities as Excellent, with 25.3% rating them as Very Good, and 24.1% as Good. Only one respondent (1.2%) found the student support facilities not satisfactory, indicating general approval but with room for improvement.