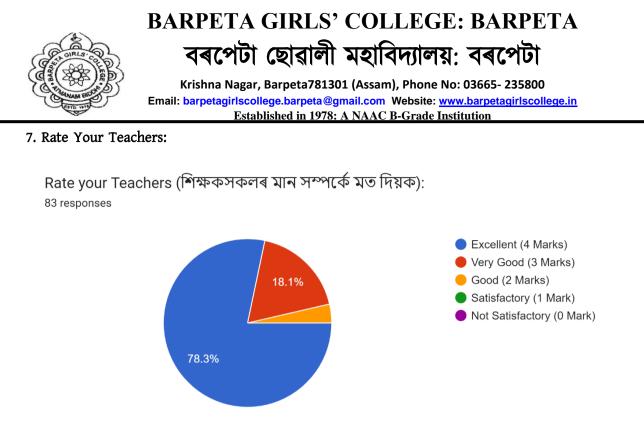

The ratings are categorized as according to the online alumni analysis report on the overall quality of the teachers of the College. The ratings distribution is as Excellent: 65 students (78.3%) Very Good:15 students (18.1%) Good: 3 students (3.6%) out of total 83 respondents.

**Rate Your Teachers:** A substantial majority (78.3%) rated the teachers as Excellent, and 18.1% as Very Good, indicating high regard for the teaching staff. Only 3.6% rated the teachers as Good, underscoring the overall excellence in teaching quality.