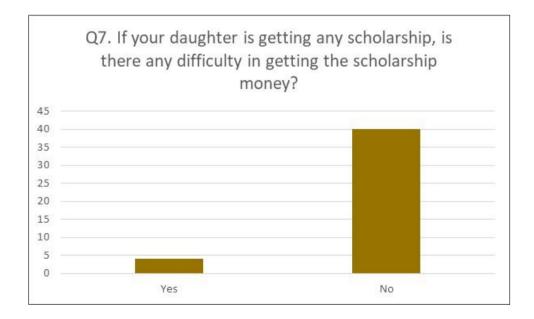

a) Yes (হয়) b) No (নহয়)

7. If your daughter is getting any scholarship, is there any difficulty in getting the scholarship money?

৭. যদি আপোনাৰ কন্যাই কোনো বৃত্তি লাভ কৰি আছে তেন্তে বৃত্তি পোৱাত কিবা অসুবিধা হৈছে নেকি ক

# Overall Feedback Analysis Report:

- **Teaching Satisfaction:** 100% of respondents expressed satisfaction with the teaching imparted in the college to their daughters.
- Administration Responsiveness: 82% of respondents indicated that the college administration responds to their phone calls.
- **Difficulty in Meeting with Staff:** Only 4.5% of respondents faced difficulty when visiting the college to meet teachers or office staff.
- College Contact: 84% of respondents reported receiving contact from the college, either through letters or phone calls.
- Awareness of Daughter's Issues: 20.5% of respondents stated that their daughters informed them about difficulties or problems faced in college.
- **Parental Action on Reported Issues:** 50% of respondents took up reported difficulties or problems with the college upon being informed by their daughters.
- Scholarship Disbursement: 91% of respondents did not encounter any difficulty in receiving scholarship money for their daughters.
- Free Admission: 91% of respondents' daughters received free admission to the college.

• The majority did not face issues with scholarship disbursement, indicating efficient financial aid processes.