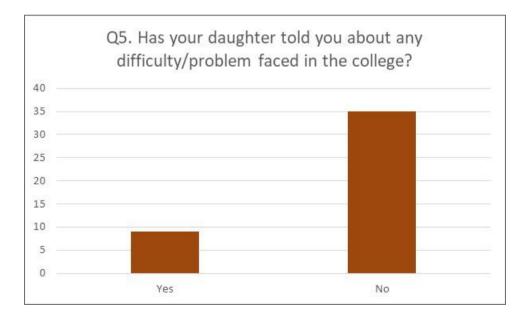

- 5. Has your daughter told you about any difficulty/problem faced in the college? ৫. আপোনাৰ কন্যাই কলেজত সন্মুখীন হোৱা কোনো অসুবিধা/সমস্যাৰ কথা কৈছেনে?
  - a) Yes (হয়) b) No (নহয়)

 6. If your daughter told you about any difficulty/problem, did you take it up with the college?
 ৬. আপোনাৰ কন্যাই যদি আপোনাক কোনো অসুবিধা/সমস্যাৰ কথা কয়, তেন্তে আপুনি সেইটো কলেজৰ লগত লৈছিল নেকি?

# Overall Feedback Analysis Report:

- **Teaching Satisfaction:** 100% of respondents expressed satisfaction with the teaching imparted in the college to their daughters.
- Administration Responsiveness: 82% of respondents indicated that the college administration responds to their phone calls.
- **Difficulty in Meeting with Staff:** Only 4.5% of respondents faced difficulty when visiting the college to meet teachers or office staff.
- College Contact: 84% of respondents reported receiving contact from the college, either through letters or phone calls.
- Awareness of Daughter's Issues: 20.5% of respondents stated that their daughters informed them about difficulties or problems faced in college.
- **Parental Action on Reported Issues:** 50% of respondents took up reported difficulties or problems with the college upon being informed by their daughters.
- Scholarship Disbursement: 91% of respondents did not encounter any difficulty in receiving scholarship money for their daughters.
- Free Admission: 91% of respondents' daughters received free admission to the college.