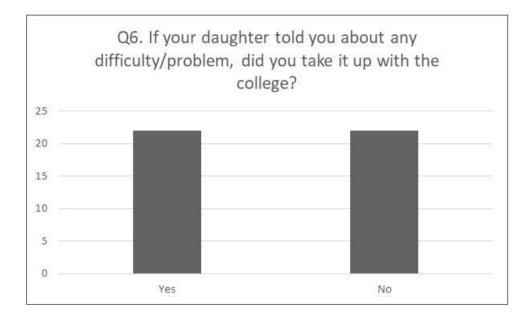

- 5. Has your daughter told you about any difficulty/problem faced in the college? ৫. আপোনাৰ কন্যাই কলেজত সন্মুখীন হোৱা কোনো অসুবিধা/সমস্যাৰ কথা কৈছেনে?
  - a) Yes (হয়) b) No (নহয়)

 6. If your daughter told you about any difficulty/problem, did you take it up with the college?
 ৬. আপোনাৰ কন্যাই যদি আপোনাক কোনো অসুবিধা/সমস্যাৰ কথা কয়, তেন্তে আপুনি সেইটো কলেজৰ লগত লৈছিল নেকি?

a) Yes (হয়) b) No (নহয়)

7. If your daughter is getting any scholarship, is there any difficulty in getting the scholarship money?

৭. যদি আপোনাৰ কন্যাই কোনো বৃত্তি লাভ কৰি আছে তেন্তে বৃত্তি পোৱাত কিবা অসুবিধা হৈছে নেকি ক

# Overall Feedback Analysis Report:

- **Teaching Satisfaction:** 100% of respondents expressed satisfaction with the teaching imparted in the college to their daughters.
- Administration Responsiveness: 82% of respondents indicated that the college administration responds to their phone calls.
- **Difficulty in Meeting with Staff:** Only 4.5% of respondents faced difficulty when visiting the college to meet teachers or office staff.
- College Contact: 84% of respondents reported receiving contact from the college, either through letters or phone calls.
- Awareness of Daughter's Issues: 20.5% of respondents stated that their daughters informed them about difficulties or problems faced in college.
- **Parental Action on Reported Issues:** 50% of respondents took up reported difficulties or problems with the college upon being informed by their daughters.
- Scholarship Disbursement: 91% of respondents did not encounter any difficulty in receiving scholarship money for their daughters.
- Free Admission: 91% of respondents' daughters received free admission to the college.

#### Key Insights:

- Teaching satisfaction and free admission received high approval rates.
- While most respondents reported college administration's responsiveness, a notable minority experienced communication challenge.
- A small proportion of respondents faced difficulty when visiting the college, suggesting potential areas for improvement in accessibility or communication.
- There's a gap in parental awareness of their daughters' issues, as only a fifth of respondents were informed by their daughters about difficulties faced in college.
- Parental action on reported issues was evenly split, indicating room for improvement in proactive engagement with college concerns.