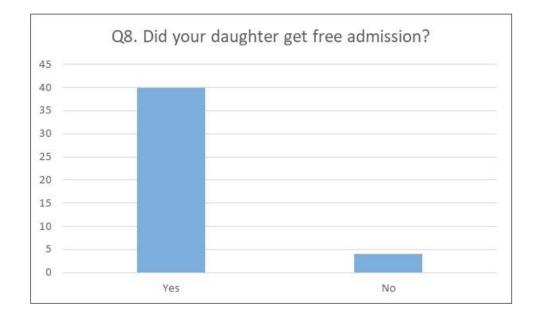

a) Yes (হয়) b) No (নহয়)

- 8. Did your daughter get free admission?
- ৮. আপোনাৰ কন্যাই বিনামূলীয়াকৈ নামভৰ্তি পাইছিল নেকি?
  - a) Yes (হয়) b) No (নহয়)

# Overall Feedback Analysis Report:

- **Teaching Satisfaction:** 100% of respondents expressed satisfaction with the teaching imparted in the college to their daughters.
- Administration Responsiveness: 82% of respondents indicated that the college administration responds to their phone calls.
- **Difficulty in Meeting with Staff:** Only 4.5% of respondents faced difficulty when visiting the college to meet teachers or office staff.
- College Contact: 84% of respondents reported receiving contact from the college, either through letters or phone calls.
- Awareness of Daughter's Issues: 20.5% of respondents stated that their daughters informed them about difficulties or problems faced in college.
- **Parental Action on Reported Issues:** 50% of respondents took up reported difficulties or problems with the college upon being informed by their daughters.
- Scholarship Disbursement: 91% of respondents did not encounter any difficulty in receiving scholarship money for their daughters.
- Free Admission: 91% of respondents' daughters received free admission to the college.