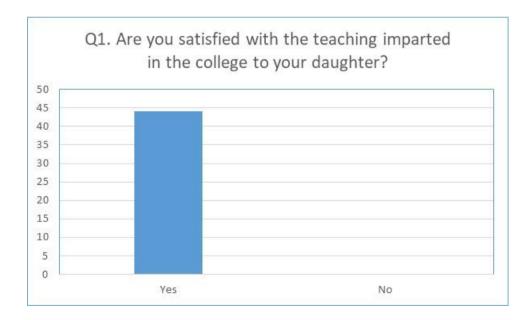

# 1. Are you satisfied with the teaching imparted in the college to your daughter?

- ১. কলেজত আপোনাৰ ছোৱালীক দিয়া পাঠদানত আপুনি সন্তুষ্ট নেকি?
  - a) Yes (হয়) b) No (নহয়)

- 2. Does the college administration respond to your phone calls?
- ২. আপোনাৰ ফোন কলৰ প্ৰতি মহাবিদ্যালয় প্ৰশাসনে সঁহাৰি দিয়ে নেকি?
  - a) Yes (হয়) b) No (নহয়)

# Overall Feedback Analysis Report:

- **Teaching Satisfaction:** 100% of respondents expressed satisfaction with the teaching imparted in the college to their daughters.
- Administration Responsiveness: 82% of respondents indicated that the college administration responds to their phone calls.
- **Difficulty in Meeting with Staff:** Only 4.5% of respondents faced difficulty when visiting the college to meet teachers or office staff.
- College Contact: 84% of respondents reported receiving contact from the college, either through letters or phone calls.
- Awareness of Daughter's Issues: 20.5% of respondents stated that their daughters informed them about difficulties or problems faced in college.
- **Parental Action on Reported Issues:** 50% of respondents took up reported difficulties or problems with the college upon being informed by their daughters.
- Scholarship Disbursement: 91% of respondents did not encounter any difficulty in receiving scholarship money for their daughters.
- Free Admission: 91% of respondents' daughters received free admission to the college.