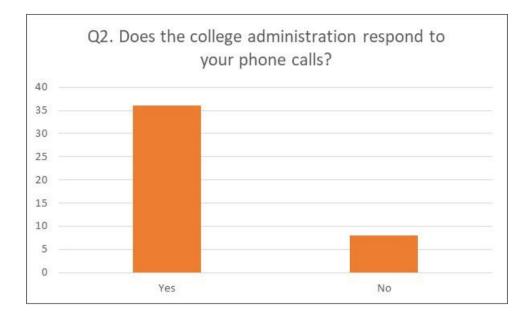

# 1. Are you satisfied with the teaching imparted in the college to your daughter?

- ১. কলেজত আপোনাৰ ছোৱালীক দিয়া পাঠদানত আপুনি সন্তুষ্ট নেকি?
  - a) Yes (হয়) b) No (নহয়)

- 2. Does the college administration respond to your phone calls?
- ২. আপোনাৰ ফোন কলৰ প্ৰতি মহাবিদ্যালয় প্ৰশাসনে সঁহাৰি দিয়ে নেকি?
  - a) Yes (হয়) b) No (নহয়)

# Overall Feedback Analysis Report:

- **Teaching Satisfaction:** 100% of respondents expressed satisfaction with the teaching imparted in the college to their daughters.
- Administration Responsiveness: 82% of respondents indicated that the college administration responds to their phone calls.
- **Difficulty in Meeting with Staff:** Only 4.5% of respondents faced difficulty when visiting the college to meet teachers or office staff.
- College Contact: 84% of respondents reported receiving contact from the college, either through letters or phone calls.
- Awareness of Daughter's Issues: 20.5% of respondents stated that their daughters informed them about difficulties or problems faced in college.
- **Parental Action on Reported Issues:** 50% of respondents took up reported difficulties or problems with the college upon being informed by their daughters.
- Scholarship Disbursement: 91% of respondents did not encounter any difficulty in receiving scholarship money for their daughters.
- Free Admission: 91% of respondents' daughters received free admission to the college.