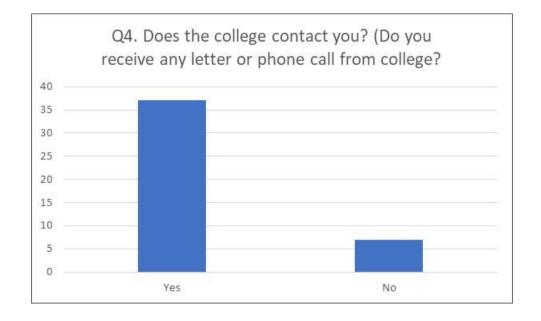

- 4. Does the college contact you? (Do you receive any letter or phone call from college?)
- ৪. কলেজে আপোনাৰ লগত যোগাযোগ কৰে নেকি? (কলেজৰ পৰা কিবা চিঠি বা ফোন কল আহে নেকি?)
  - a) Yes (হয়) b) No (নহয়)

# Overall Feedback Analysis Report:

- **Teaching Satisfaction:** 100% of respondents expressed satisfaction with the teaching imparted in the college to their daughters.
- Administration Responsiveness: 82% of respondents indicated that the college administration responds to their phone calls.
- **Difficulty in Meeting with Staff:** Only 4.5% of respondents faced difficulty when visiting the college to meet teachers or office staff.
- College Contact: 84% of respondents reported receiving contact from the college, either through letters or phone calls.
- Awareness of Daughter's Issues: 20.5% of respondents stated that their daughters informed them about difficulties or problems faced in college.
- **Parental Action on Reported Issues:** 50% of respondents took up reported difficulties or problems with the college upon being informed by their daughters.
- Scholarship Disbursement: 91% of respondents did not encounter any difficulty in receiving scholarship money for their daughters.
- Free Admission: 91% of respondents' daughters received free admission to the college.