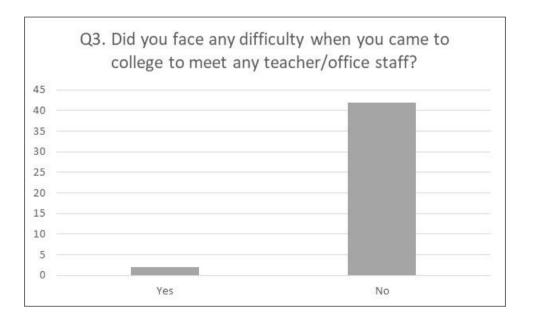

- 3. Did you face any difficulty when you came to college to meet any teacher/office staff?
  ৩. কোনো শিক্ষক/কাৰ্যালয়ৰ কৰ্মচাৰীক লগ কৰিবলৈ কলেজলৈ আহিলে কিবা অসুবিধাৰ সন্মুখীন হৈছিল নেকি?
  - a) Yes (হয়) b) No (নহয়)

# Overall Feedback Analysis Report:

- **Teaching Satisfaction:** 100% of respondents expressed satisfaction with the teaching imparted in the college to their daughters.
- Administration Responsiveness: 82% of respondents indicated that the college administration responds to their phone calls.
- **Difficulty in Meeting with Staff:** Only 4.5% of respondents faced difficulty when visiting the college to meet teachers or office staff.
- College Contact: 84% of respondents reported receiving contact from the college, either through letters or phone calls.
- Awareness of Daughter's Issues: 20.5% of respondents stated that their daughters informed them about difficulties or problems faced in college.
- **Parental Action on Reported Issues:** 50% of respondents took up reported difficulties or problems with the college upon being informed by their daughters.
- Scholarship Disbursement: 91% of respondents did not encounter any difficulty in receiving scholarship money for their daughters.
- Free Admission: 91% of respondents' daughters received free admission to the college.